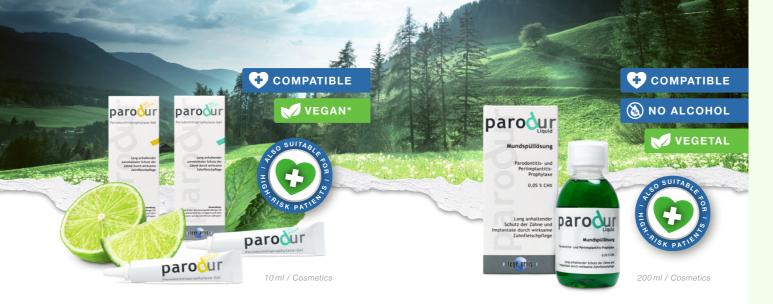

# Our prophylaxis concept – natural & compatible

- parodur Gel parodur liquid

20, 5 ml / Medical Device (MD)

## parodur Gel

#### The periodontitis prophylaxis gel

Prevents inflammations of the periodontium ("periodontitis"), for daily prophylaxis at home, on herbal and vegan basis, available in lime and mint flavour.

- Cares and prevents inflammation of the periodontium
- Promotes natural wound healing and tissue regeneration
- Long-lasting water-repellent shield against bacteria, chemical and mechanical irritation
- No teeth discoloration or taste impairment due to balanced chlorhexidine content

# Also suitable for high-risk patients with a weakened general condition:

 e. g. diabetics, patients undergoing cancer therapy, smokers, rheumatics, pregnant women

\* Contains natural ingredients on vegan basis: comfrey, chamomile, sage, thyme, limonene or mint flavour

## parodur liquid

#### The gentle periodontitis prophylaxis fluid

Ready-to-use mouth rinse solution for preventing gingivitis and periodontitis, also suitable for daily prophylaxis at home, on vegetal basis.

- Prevents gingivitis, periodontitis /peri-implantitis in combination with parodur-/durimplant-gel
- Reduces bacterial plaque and prevents its reformation
- Helps to avoid caries if regularly applied
- Pleasant taste, easy to apply and can be used permanently

# Also suitable for high-risk patients with a weakened general condition:

 e. g. diabetics, patients undergoing cancer therapy, smokers, rheumatics, pregnant women

Contains xylitol 0.05 %, chlorhexidine, mint, fluoride, alcohol-free