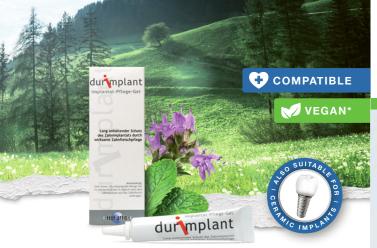

## durimplant

#### The implant care gel

Prevents peri-implantitis and maintains dental implants, also suitable for daily prophylaxis at home, on vegetal basis.

- Takes care of oral gums and mucosa and prevents inflammation around the implant
- Supports the healing of newly placed implants and extends the lifespan
- Promotes natural wound healing and tissue regeneration
- Long-lasting, water repellent shield, protects against bacteria, chemical and mechanical irritation
- No teeth discoloration or taste impairment due to balanced chlorhexidine content

Also suitable for high-risk patients with a weakened general condition:

- e. g. diabetics, patients undergoing cancer therapy, smokers, rheumatics, pregnant women
- \* Contains natural ingredients on vegan basis: comfrey, sage, peppermint and thyme