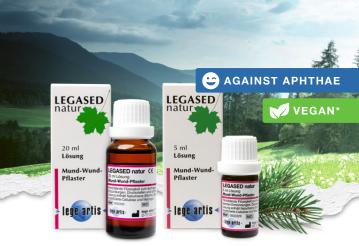

## **LEGASED** natur

#### The oral wund dressing

Film-forming remedy from herbal tinctures for versatile use in the mouth and throat area.

- Versatile: i. a. painful aphthous ulcers/canker sores and denture pressure points
- Protects against further chemical and mechanical irritation, relieves existing pain: long-lasting adhesion
- Film-forming remedy reduces the ingress of bacteria and food debris into oral wounds & supports wound healing

## LEGASED nature is particularly effective after meals and before bed:

- Dab wound area dry with a paper tissue because LEGASED natur sticks better on dry oral mucosa
- Apply the solution generously with cotton swabs or fingertip, then rinse with water
- Through the contact with water, a thin membrane is formed, that protects the wound area in the mouth lika a bandage
- \* Contains natural resins on vegan basis: Myrrh, benzoin, colophony